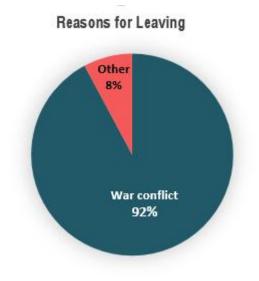

The predominant majority of respondents (93%) stated war or conflict as the main reasons for leaving their countries, while 7% stated other reasons for leaving.