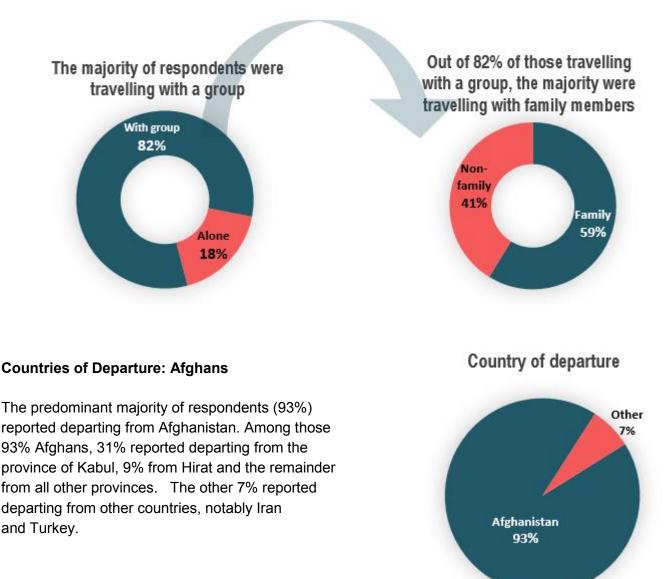

### **Demographics: Afghans**

The average Afghan respondent was 24 years old. The predominant majority of this sample was male (88%). The majority of Afghan respondents (82%) were travelling with a group, while 18% reported travelling alone. Furthermore, out of 82% of the individuals travelling with a group, 59% of respondents reported travelling with family, while 41% reported travelling with non-family. Furthermore, out of 59% of those who were travelling with family, 39% reported travelling with non first line relatives, 28% reported travelling with spouse and children, while 15% reported travelling with parents only. The remaining 18% were travelling either with a spouse or children.