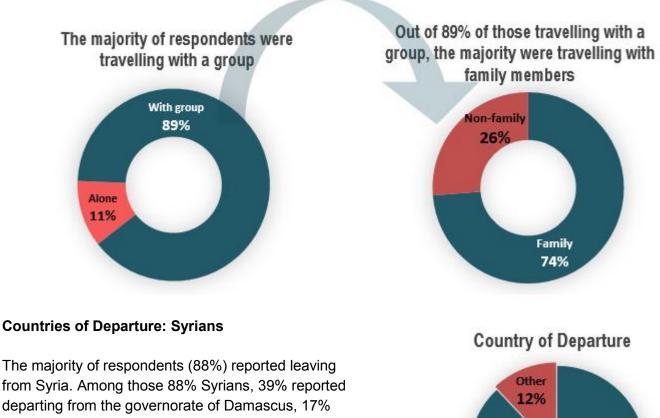

### **Demographics: Syrians**

The average Syrian respondent was 28 years old. The majority of respondents were male (74%). The majority of respondents (89%), were travelling with a group, while only 11% reported travelling alone. The remaining 1% of respondents did not report who they were travelling with. Out of 88% of individuals travelling with a group, 74% reported travelling with family, while 26% reported travelling with non-family members. Furthermore, our of 74% of those who were travelling with family, 34% reported travelling with spouse and children, 31% reported travelling with non-first line relatives, and 11% with parents.

from Aleppo and the remainder from other governorates. The remaining 12% reported departing from other countries, notably Jordan, Lebanon and Turkey.

3

Syria

88%

The majority of migrants travelled through the same or similar countries to reach to Europe. 73% of the respondents who departed from Syria to reach Europe travelled through Turkey, Greece, and then the Western Balkans.