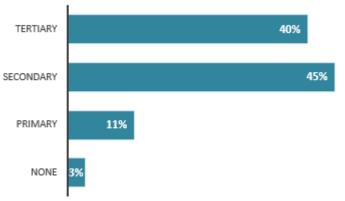

### Levels of Education: Syrians

40% of respondents reported having obtained tertiary education, while 45% reported having obtained a high school education, 11% reported having obtained <sup>5</sup> primary school level education, and 3% reporting not having received any formal education.