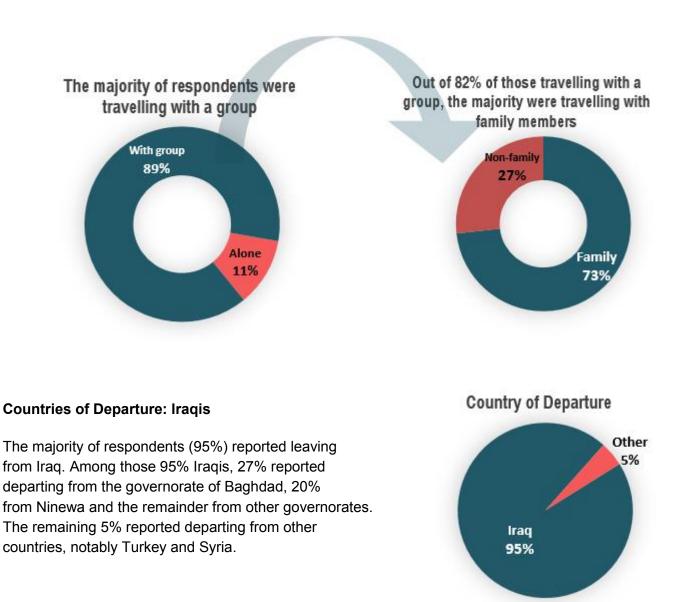

# Iraqi Respondents

- 833 interviews conducted with Iraqi respondents (18% of total)
- 95% of Iraqis reported departing from Iraq

.

89% of Iraqis reported travelling with a group

08 October 2015 - 16 February 2016

# Demographics: Iraqis

The average Iraqi respondent was 29 years old. The predominant majority of respondents were male (85%). The majority of respondents (89%), were travelling with a group, while only 11% reported travelling alone. Out of 89% of the respondents travelling with a group, 73% reported travelling with a family, while 27% reported travelling with non-family. Furthermore, out of 73% of those who were travelling with family, 40% reported travelling with spouse and children, 26% reported travelling with non first line relatives, while 10% reported travelling with parents only. The remaining 24% reported either only travelling with their spouse or children.

The majority of migrants travelled through the same or similar countries to reach to Europe. 90% of the respondents who departed from Iraq to reach Europe travelled through Turkey, Greece, and then the Western Balkans.