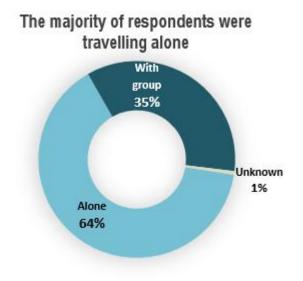

# Iraqi Respondents

- 833 interviews conducted with Iraqi respondents (18% of total)
- 95% of Iraqis reported departing from Iraq

.

89% of Iraqis reported travelling with a group

08 October 2015 - 16 February 2016

# Demographics: Iraqis

The average Iraqi respondent was 29 years old. The predominant majority of respondents were male (85%). The majority of respondents (89%), were travelling with a group, while only 11% reported travelling alone. Out of 89% of the respondents travelling with a group, 73% reported travelling with a family, while 27% reported travelling with non-family. Furthermore, out of 73% of those who were travelling with family, 40% reported travelling with spouse and children, 26% reported travelling with non first line relatives, while 10% reported travelling with parents only. The remaining 24% reported either only travelling with their spouse or children.