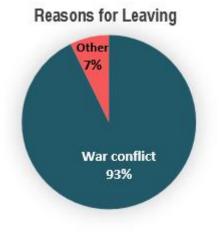

The predominant majority of respondents (92%) stated war or conflict as the main reasons for leaving their countries, while 8% states other reasons for leaving.