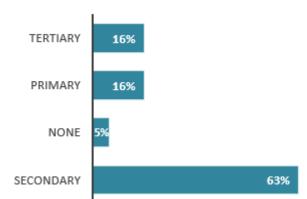

### Levels of Education: Iraqis

16% of respondents reported having obtained tertiary education, while 63% reported having obtained a high school education, 16% reported having obtained a primary school level education, and 5% reported not having received any formal education.

# Levels of Education