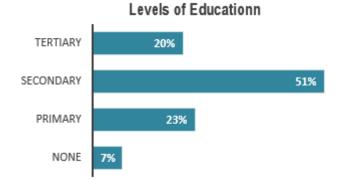

### Levels of Education: Iraqis

16% of respondents reported having obtained tertiary education, while 63% reported having obtained a high school education, 16% reported having obtained a primary school level education, and 5% reported not having received any formal education.