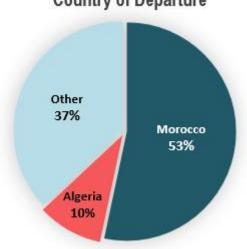

### **Countries of Departure: Nationals from African Countries**

Approximately half of the respondents (53%) reported departing from Morocco, while 10% reported departing from Algeria. The remaining 37% reported departing from other countries.

# Country of Departure