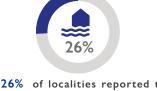

In assessed locations, 16 health centres were also completely/partially damaged in Nampula (14) and Zambezia (2)

Accessibility status of assessed localities in the

26% of localities reported that houses were flooded