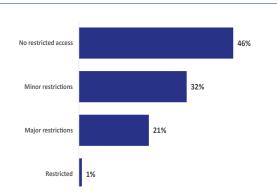

In assessed locations, 16 health centres were also completely/partially damaged in Nampula (14) and Zambezia (2)

Accessibility status of assessed localities in the

26% of localities reported that houses were flooded