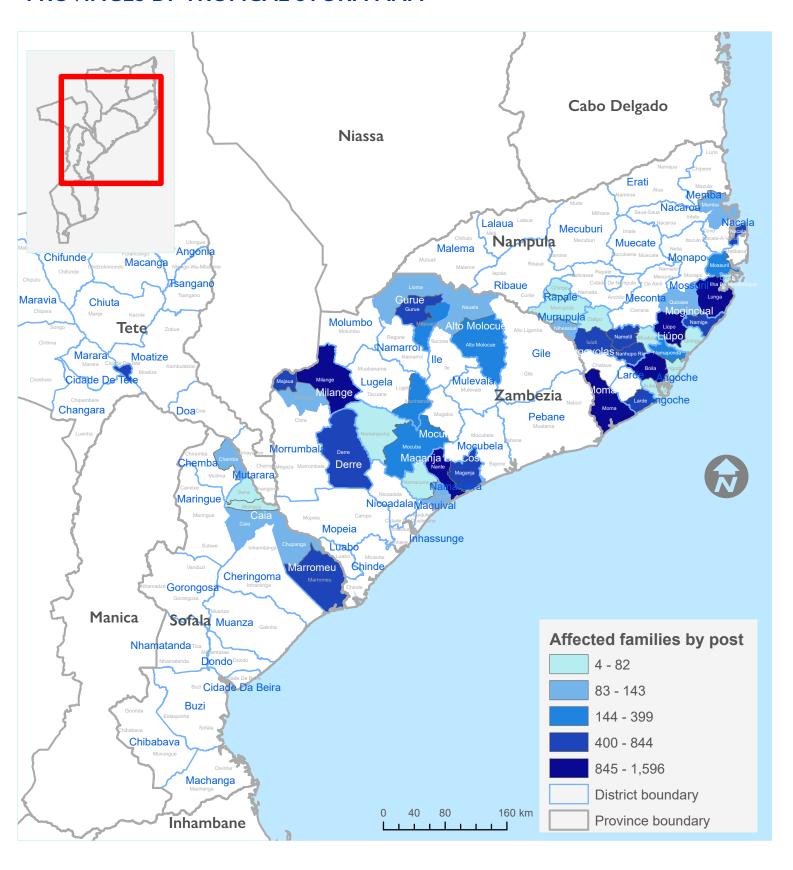

## POSTS AFFECTED IN NAMPULA, ZAMBEZIA SOFALA, AND TETE

### PROVINCES BY TROPICAL STORM ANA

Website: https://displacement.iom.int/mozambique Feedback: DTMMozambique@iom.int @IOM\_Mozambique

When quoting, paraphrasing, or in any other way using the information mentioned in this report, the source needs to be stated appropriately as follows: The International Organization for Migration January, 2022, Displacement Tracking Matrix.