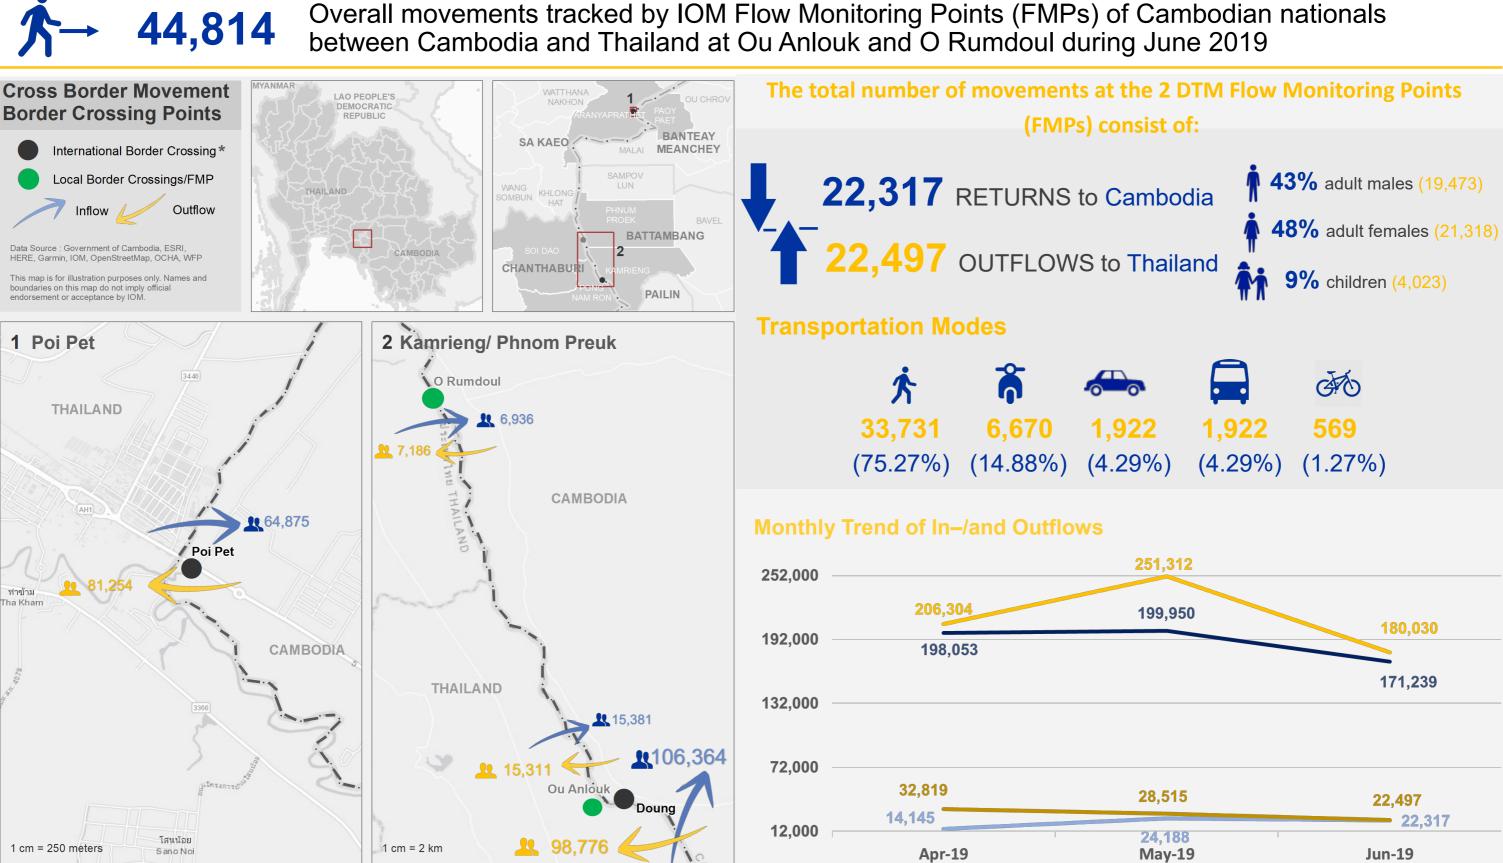

## FLOW MONITORING: IN-/ OUTFLOWS OF CAMBODIAN NATIONALS TO AND FROM THAILAND

## **OVERVIEW | JUNE 2019**

\*Data from international crossing points (Poi Pet and Doung) was provided by the Cambodian Ministry of Interior The official statistics only include the crossings recorded with border passes and national passports

—lm

Immigration data (Inflow) — FMP data (Inflow)

| 28,515                    | 22,497              |
|---------------------------|---------------------|
| 24,188<br>May-19          | 22,317<br>Jun-19    |
| nmigration data (Outflow) | —FMP data (Outflow) |
|                           |                     |