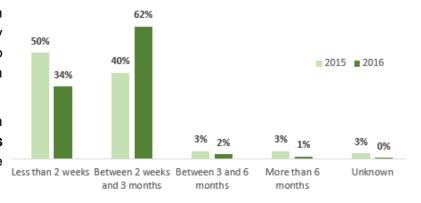

## **Time of leaving the Departure Country**

61% of those individuals who were surveyed in 2016 reported leaving the departure country between 2 weeks and 3 months, as compared to 36% of those respondents who were surveyed in 2015.

52% of those individuals who were surveyed in 2015 left the departure country less than 2 weeks ago, versus 34% of those individuals who were surveyed in 2016.

#### Time of Leaving the Departure Country by Year