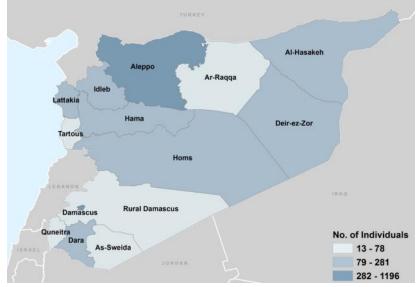

## **Countries, Governorates of Departure and Transit Routes: Syrians**

The majority of respondents (90%) reported leaving from Syria. Among those 90% Syrians, 33% reported departing from the governorate of Damascus, 23% from Aleppo, 8% from Homs, 5% from Idleb and the remainder from other governorates within Syria. The remaining 10% reported departing from other countries, notably Turkey (7%), Lebanon (2%), and Jordan (1%).

Governorates of departure within Syria

Transit routes of Syrian respondents

The majority of migrants and refugees travelled through the same or similar countries. This variable is affected by the locations where interviews took place.