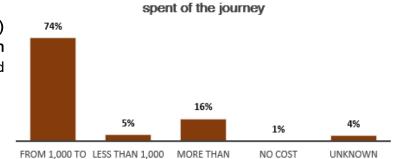

## **Cost of Journey: Afghans**

The predominant majority of the individuals (74%) reported the estimated cost of their journey from 1,000 to 5,000 USD per person, while 16% reported paving more than 5.000 USD for the journey.