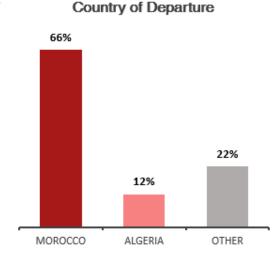

# **Countries of Departure: Nationals from African Countries**

The majority of the respondents (66%) reported departing from Morocco, while 12% reported departing from Algeria.

The remaining 22% reported departing from other countries.