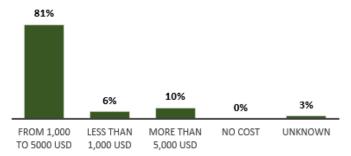

## **Cost of Journey: Afghans**

The predominant majority of the individuals (74%) reported the estimated cost of their journey from 1,000 to 5,000 USD per person, while 16% reported paving more than 5.000 USD for the journey.

5.000 USD

Percentage of individuals and amount of money