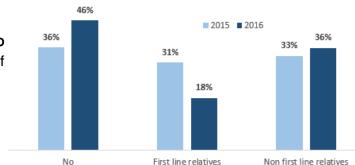

## **Relatives at the Destination Country**

**46%** of Syrians surveyed in **2016** reported having **no relatives** in the destination countries, compared to **36%** of respondents surveyed in **2015**.