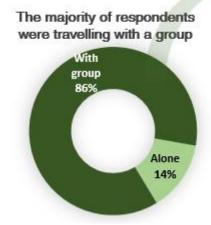

## **Demographics: Afghans**

The average Afghan respondent was 24 years old. The predominant majority of this sample was male (88%). The majority of Afghan respondents (82%) were travelling with a group, while 18% reported travelling alone. Furthermore, out of 82% of the individuals travelling with a group, 62% of respondents reported travelling with family, while 38% reported travelling with non-family members. Furthermore, out of 61% of those who were travelling with family, 35% reported travelling with non-first line relatives, 30% reported travelling with spouse and children, 14% reported travelling with parents only, while 10% reported travelling with a spouse only. The remaining 9% were travelling either with siblings or children