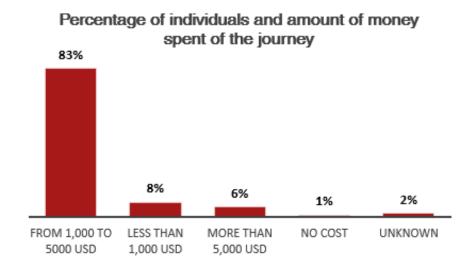

## **Cost of Journey: Nationals from African Countries**

The predominant majority of the individuals (83%) reported the estimated cost of their journey from 1,000 to 5,000 USD per person, while 8% reported paying less than 1,000 USD for the journey.