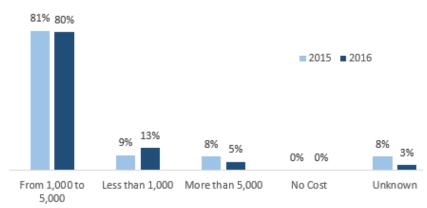

#### **Cost of Journey**

8% of Syrian respondents surveyed in 2015 reported paying 5, 000 USD, compared to 5% of respondents surveyed in 2016.