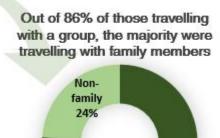

## **Demographics: Afghans**

The average Afghan respondent was 24 years old. The predominant majority of this sample was male (88%). The majority of Afghan respondents (82%) were travelling with a group, while 18% reported travelling alone. Furthermore, out of 82% of the individuals travelling with a group, 62% of respondents reported travelling with family, while 38% reported travelling with non-family members. Furthermore, out of 61% of those who were travelling with family, 35% reported travelling with non-first line relatives, 30% reported travelling with spouse and children, 14% reported travelling with parents only, while 10% reported travelling with a spouse only. The remaining 9% were travelling either with siblings or children