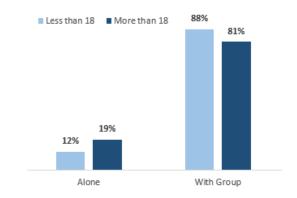

#### Children

Children tend to travel more with a group and with family members.

88% of children were travelling with a group, versus 81% of adults.

|                             | Alone  | With Group | Row total |  |
|-----------------------------|--------|------------|-----------|--|
| <18                         | 52     | 399        | 394       |  |
|                             | 11.53% | 88.47%     | 100%      |  |
| > 18                        | 1561   | 6513       | 8074      |  |
|                             | 19.33% | 80.67%     | 100%      |  |
| Chi Squared 16.956 p <0.001 |        |            |           |  |