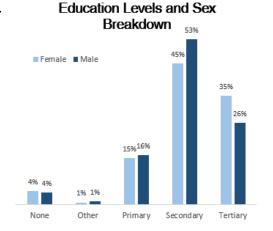

#### **Education**

Women along the route obtained a higher level of education than men. 35% of women reported having obtained tertiary education, compared to 26% of men.

|          | None                         | Other | Primary | Secondary | Tertiary | Row<br>Total |
|----------|------------------------------|-------|---------|-----------|----------|--------------|
| Female   | 65                           | 10    | 226     | 684       | 526      | 1511         |
|          | 4.30%                        | 0.66% | 14.96%  | 45.27%    | 34.81%   | 100%         |
| Male     | 273                          | 76    | 1105    | 3730      | 1842     | 7026         |
|          | 3.89%                        | 1.08% | 15.73%  | 53.09%    | 26.22%   | 100%         |
| Chi Saua | Chi Squared 51.019 p < 0.001 |       |         |           |          |              |