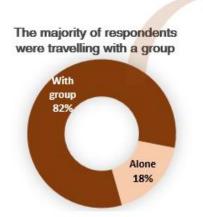

# Afghan Respondents

- 1,943 interviews conducted with Afghan respondents (23% of total)
- 92% of Afghans reported departing from Afghanistan
- 82% of Afghans reported travelling with a group

08 October 2015 - 21 March 2016

## **Demographics: Afghans**

The average Afghan respondent was 24 years old. The predominant majority of this sample was male (88%). The majority of Afghan respondents (82%) were travelling with a group, while 18% reported travelling alone. Furthermore, out of 82% of the individuals travelling with a group, 62% of respondents reported travelling with family, while 38% reported travelling with non-family members. Furthermore, out of 61% of those who were travelling with family, 35% reported travelling with non-first line relatives, 30% reported travelling with spouse and children, 14% reported travelling with parents only, while 10% reported travelling with a spouse only. The remaining 9% were travelling either with siblings or children