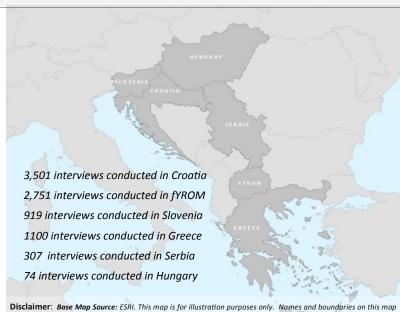

The survey gathers information about migrants' profiles, including age, sex, areas of origin, levels of education, key transit points on their route, cost of journey, motives, and intentions. Responses are analysed by nationality rather than based on where the interviews were conducted for two reasons: the populations moving through these countries are moving very quickly, and can therefore be considered part of the same "flow", and the same interview questions are used in all locations. Therefore, information on where interviews have been conducted (the map above) is presented for operational purposes rather than for the purposes of analysis.

# Flow Monitoring Data Analysis Overview

Between 8 October 2015 and 21 March 2016 IOM field staff in Greece, fYROM, Croatia, Slovenia and Hungary amassed interviews with 8,652 migrants and refugees, of which 94 people were interviewed over the week from 15 – 21 March Individuals of Syrian, Afghan, Iraqi, nationalities comprised 86% of all respondents. The analysis of these three nationalities is presented in the following pages. Nationals from African countries are analysed together due to the low numbers, rendering each separate national group from the continent statistically insignificant.