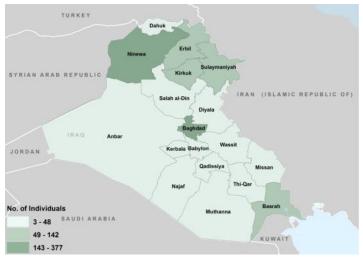

## **Countries, Governorates of Departure and Transit Routes: Iraqis**

The majority of respondents (95%) reported leaving from Iraq. Among those 95% Iraqis, 26% reported departing from the governorate of Baghdad, 20% from Ninewa, 10% from Sulaymaniyah, 7% from Kirkuk and the remainder from other governorates. The remaining 5% reported departing from other countries, notably Turkey (3%) and Syria (1%).