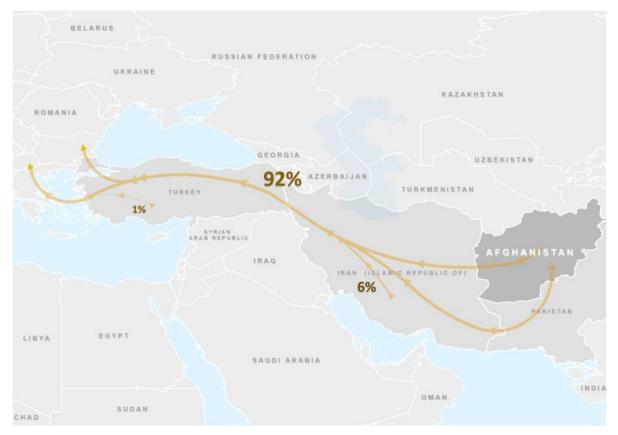

## **Countries, Provinces of Departure and Transit Routes: Afghans**

The predominant majority of respondents (92%) reported departing from Afghanistan. Among those 92% Afghans, 31% reported departing from the province of Kabul, 10% from Hirat, 6% from Balkh, another 6% from Ghazni, and the remainder from other provinces within Afghanistan. The other 8% reported departing from other countries, notably Iran (6%) and Turkey (1%).

Provinces of departure within Afghanistan

Transit routes of Afghan respondents

The majority of migrants and refugees travelled through the same or similar countries. This variable is affected by the locations where interviews took place.

**58%** of the respondents leaving from Afghanistan travelled through Iran, Turkey, and Greece, followed by the Western Balkans. The average number of days for this route was **27 days**, with a median of **22 days**.

Another 10% of respondents leaving from Afghanistan travelled through Pakistan, Iran, Turkey, Greece followed by the Western Balkans. The average number of days for this route was also 34 days, with a median of 30 days.

An alternative and popular route that respondents leaving from Afghanistan used went through Pakistan, Iran, Turkey, Bulgaria and the Western Balkans. **3%** of the respondents used this route. It took them an average of **41** days to reach Europe, and a median of **32** days.