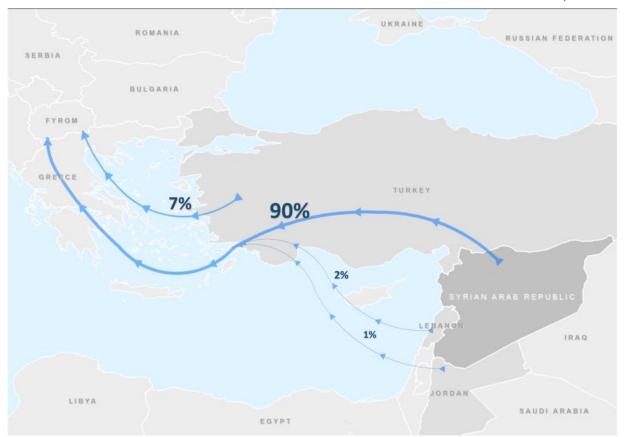

Governorates of departure within Syria

Transit routes of Syrian respondents

The majority of migrants and refugees travelled through the same or similar countries. This variable is affected by the locations where interviews took place.

**64%** of the respondents reported leaving from Syria travelled through Turkey, and Greece, followed by the Western Balkans. The average number of days for this route was **21 days**, with a median of **13 days**.

Another **16%** of respondents leaving from Syria travelled through Lebanon, Turkey, and Greece, followed by the Western Balkans. The average number of days for this route was **26 days**, with a median of **15 days**.

The majority of those Syrian respondents who departed from Turkey (97%) travelled to Greece and the Western Balkans. This trip took on average 6 days, with a median of 5 days.