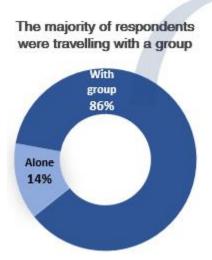

# **Syrian Respondents**

- 4,043 interviews conducted with Syrian respondents (48% of total)
- 90% of Syrians reported departing from Syria
- 86% of Syrians reported travelling with a group

08 October 2015 - 21 March 2016

## **Demographics: Syrians**

The average Syrian respondent was 29 years old. The majority of respondents were male (76%). The majority of respondents (86%), were travelling with a group, while only 14% reported travelling alone. Out of 86% of individuals travelling with a group, 78% reported travelling with family, while 22% reported travelling with non-family members. Furthermore, out of 78% of those who were travelling with family, 38% reported travelling with spouse and children, 21% reported travelling with non first line relatives, 12% with spouse, and 11% with parents. The remaining 18% were travelling either with children or siblings.