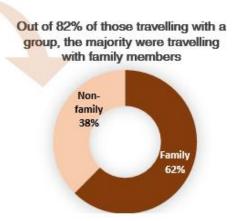

## **Demographics: Afghans**

The average Afghan respondent was 24 years old. The predominant majority of this sample was male (88%). The majority of Afghan respondents (82%) were travelling with a group, while 18% reported travelling alone. Furthermore, out of 82% of the individuals travelling with a group, 62% of respondents reported travelling with family, while 38% reported travelling with non-family members. Furthermore, out of 61% of those who were travelling with family, 35% reported travelling with non-first line relatives, 30% reported travelling with spouse and children, 14% reported travelling with parents only, while 10% reported travelling with a spouse only. The remaining 9% were travelling either with siblings or children