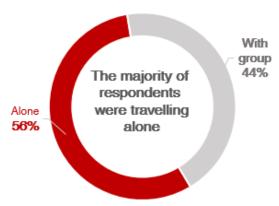

## **Demographics: Nationals from African Countries**

The average African respondent was 27 years old. The predominant majority of respondents were male (94%).

The majority of respondents (56%) were travelling alone, while 44% reported travelling with a group.