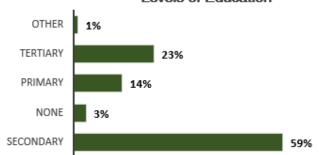

# **Levels of Education: Iraqis**

23% of respondents reported having obtained tertiary education, while 59% reported having obtained a high school education, 14% reported having obtained a primary school level education, and 3% reported not having received any formal education.