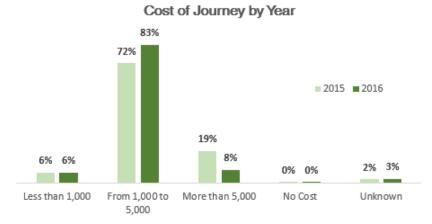

#### **Cost of Journey**

8% of Syrian respondents surveyed in 2015 reported paying 5, 000 USD, compared to 5% of respondents surveyed in 2016.

# Cost of Journey by Year