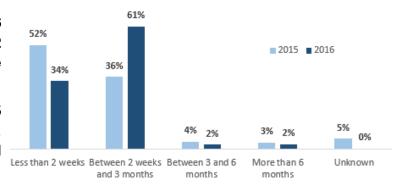

## **Time of leaving the Departure Country**

61% of those individuals who were surveyed in 2016 reported leaving the departure country between 2 weeks and 3 months, as compared to 36% of those respondents who were surveyed in 2015.

52% of those individuals who were surveyed in 2015 left the departure country less than 2 weeks ago, versus 34% of those individuals who were surveyed in 2016.