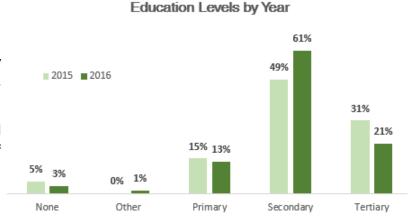

#### **Levels of Education**

61% of those respondents who were surveyed in 2016 reported having obtained secondary education, compared to 49% of those individuals who were surveyed in 2015.

However, 31% of those surveyed in 2015 reported having obtained tertiary education, versus 21% of those individuals who were surveyed in 2016.