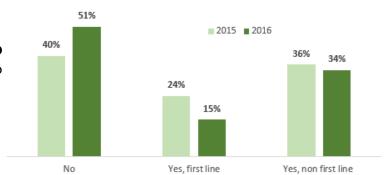

## **Demographics: Syrians**

The average Syrian respondent was 29 years old. The majority of respondents were male (76%). The majority of respondents (86%), were travelling with a group, while only 14% reported travelling alone. Out of 86% of individuals travelling with a group, 78% reported travelling with family, while 22% reported travelling with non-family members. Furthermore, out of 78% of those who were travelling with family, 38% reported travelling with spouse and children, 21% reported travelling with non first line relatives, 12% with spouse, and 11% with parents. The remaining 18% were travelling either with children or siblings.