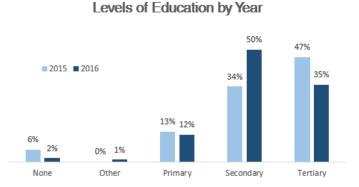

#### Levels of Education

50% of those respondents who were surveyed in 2016 reported having obtained secondary education, compared to 34% of those individuals who were surveyed in 2015.

However, 47% of those surveyed in 2015 reported having obtained tertiary education, versus 35% of those individuals who were surveyed in 2016.