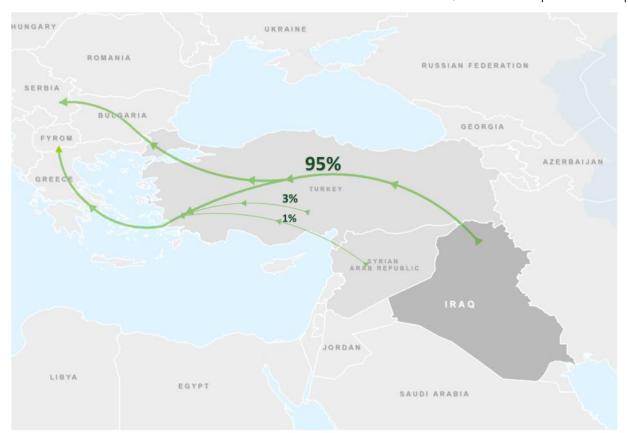

**83**% of the respondents leaving from Iraq travelled through Turkey, Greece, followed by the Western Balkans to reach Europe. The average number of days for this route was **17 days**, with a median of **13 days**.

Another **7%** of respondents leaving from Iraq travelled through Turkey, Bulgaria, followed by the Western Balkans. The average number of days for this route was also **24 days**, with a median of **21 days**.

The majority of respondents leaving directly from Turkey (93%) travelled directly to Greece and the Western Balkans. This trip took on average 9 days, with a median of 5 days.