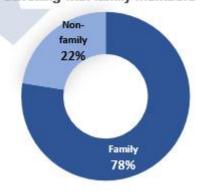

## **Demographics: Syrians**

The average Syrian respondent was 29 years old. The majority of respondents were male (76%). The majority of respondents (86%), were travelling with a group, while only 14% reported travelling alone. Out of 86% of individuals travelling with a group, 78% reported travelling with family, while 22% reported travelling with non-family members. Furthermore, out of 78% of those who were travelling with family, 38% reported travelling with spouse and children, 21% reported travelling with non first line relatives, 12% with spouse, and 11% with parents. The remaining 18% were travelling either with children or siblings.

Out of 87% of those travelling with a group, the majority were travelling with family members