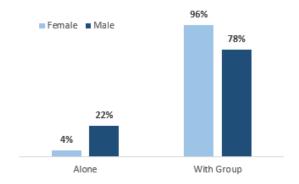

#### Journey

Women seem to travel more in groups as compared to men. 96% of women were travelling in groups compared to 78% of men.

|                              | Alone  | With<br>Group | Row Total |  |
|------------------------------|--------|---------------|-----------|--|
| Female                       | 65     | 1445          | 1510      |  |
|                              | 4.31%  | 95.70%        | 100%      |  |
| Male                         | 1553   | 5469          | 7022      |  |
|                              | 22.12% | 77.88%        | 100%      |  |
| Chi Squared 256.558 p <0.001 |        |               |           |  |

#### Sex breakdown and percentage of individuals travelling alone and in a group