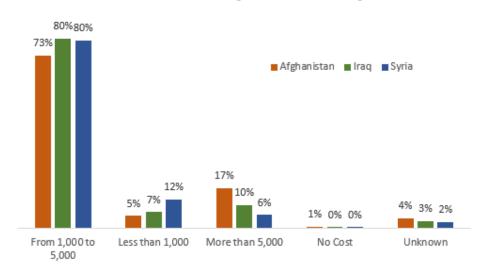

## **Cost of Journey**

Afghans comprise a larger proportion of individuals paying more than 5,000 USD on the journey, compared to other nationalities. 17% of Afghans reported paying more than 5,000 USD for the journey versus 10% of Iraqis and 6% of Syrians.

#### **Cost of Journey: Syrians**

The predominant majority of the individuals (80%) reported the estimated cost of their journey from 1,000 to 5,000 USD per person, while 12% reported paying less than 1,000 USD for the journey.

## **Cost of Journey: Afghans**

The predominant majority of the individuals (74%) reported the estimated cost of their journey from 1,000 to 5,000 USD per person, while 16% reported paving more than 5.000 USD for the journey.

# **Cost of Journey: Iraqis**

The predominant majority of the individuals (81%) reported the estimated cost of their journey from 1,000 to 5,000 USD per person, while 10% reported paying more than 5,000 USD for the journey.