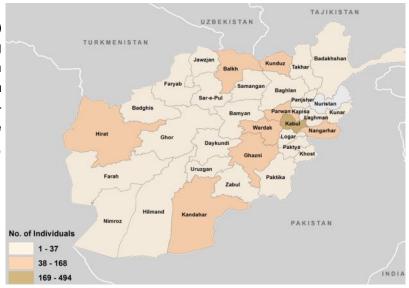

## **Countries, Provinces of Departure and Transit Routes: Afghans**

The predominant majority of respondents (92%) reported departing from Afghanistan. Among those 92% Afghans, 31% reported departing from the province of Kabul, 10% from Hirat, 6% from Balkh, another 6% from Ghazni, and the remainder from other provinces within Afghanistan. The other 8% reported departing from other countries, notably Iran (6%) and Turkey (1%).