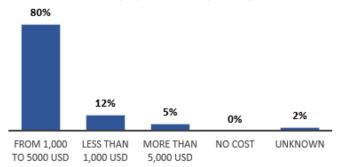

#### **Cost of Journey: Syrians**

The predominant majority of the individuals (80%) reported the estimated cost of their journey from 1,000 to 5,000 USD per person, while 12% reported paying less than 1,000 USD for the journey.

#### Percentage of individuals and amount of money spent of the journey