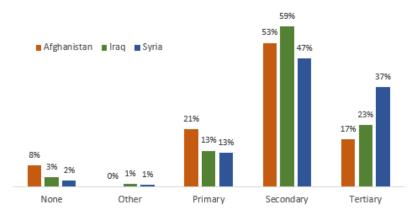

37% of Syrians reported having obtained tertiary education versus 23% of Iraqi and 17% of Afghans.

# **Levels of Education: Syrians**

37% of respondents reported having obtained tertiary education, while 47% reported having obtained a high school education, 13% reported having obtained primary school level education, and 2% reporting not having received any formal education.

# **Levels of Education: Afghans**

17% of Afghans reported having obtained tertiary education, against 53% reported having obtained a high school education, 21% reported having obtained a primary school level education, and 8% reported not SECONDARY having received any formal education

# **Levels of Education: Iraqis**

23% of respondents reported having obtained tertiary education, while 59% reported having obtained a high school education, 14% reported having obtained a primary school level education, and 3% reported not having received any formal education.